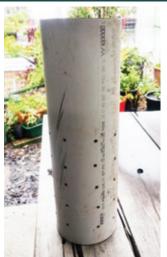

We are going to try out a different way of turning food scraps into worm castings. A pipe with holes in is placed directly into the garden bed and the

scraps go in there. (shown left)