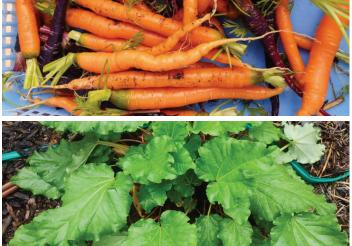

### **HAPPY THOUGHTS**

The cabbages raised in Callala Beach are settled in nicely and are looking promising.

The rhubarb is looking healthier than it has done for some time.

The fruit trees and the basil have not quite finished their season and just keep giving.

The beetroot seeds have finally decided to rise up and show themselves.

The spigariello, a kind of leaf broccoli, is starting to produce it's delicate kale-like leaves. It has a delicate flavour. It is safely netted away from those cabbage white butterflies.

The broad beans are coming along nicely. Such a reliable crop.